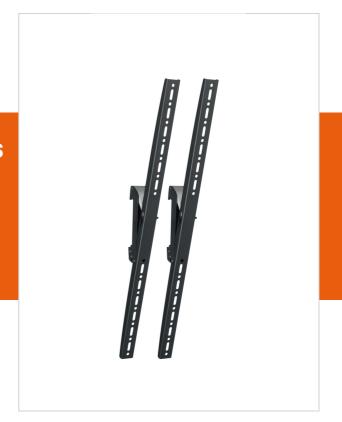

# PFS 3308 Display interface strips tilt

Article number (SKU) Colour 7233080 Black

#### **Key benefits**

- Endlessly expandable
- Quick and easy installation
- Fine tuning during installation
- Theft prevention
- TÜV certified

The PFS 3308 interface display strips is part of the modular Connect-it system with which you can create your own ceiling or floor solution for medium to large sized displays.

The PFS 3308 is suitable for medium to large sized displays up to 80 kg with a max. vertical fitment of 800 mm. For creating a ceiling solution combine the PFS 3308 with a Connect-it ceiling plate, pole (PUC 25xx Series) and interface bar (PFB 34xx Series). For creating a floor solution combine the PFS 3308 with a Connect-it floor plate/ trolley, pole (PUC 27xx Series) and interface bar (PFB 34xx Series). The PFS 3308 can also be combined with the motorized products (PFFE 7110, PFTE 7112, PFWE 7150).