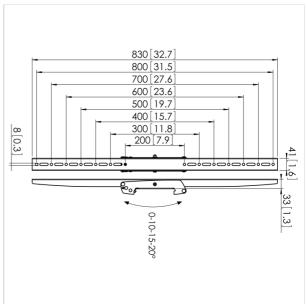

### **Product specifications**

Product type number PFS 3308
Article number (SKU) 7233080
Colour Black

EAN single box 8712285318924
Tilt Tilt up to 20°
Guarantee 5 years
Max. weight load (kg) 80
Max. bolt size M8
Max. height of interface (mm) 830

### **Features**

Functionality Tilt Service position No

Max. width of interface (mm)