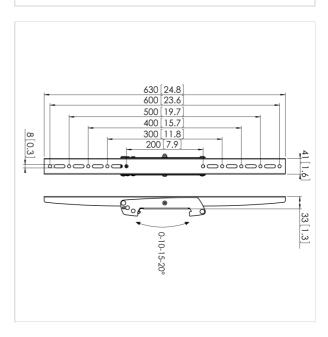

### **Product specifications**

Product type number PFS 3306
Article number (SKU) 7233060
Colour Black

EAN single box

Tilt Tilt up to 20°

Guarantee 5 years

Max. weight load (kg) 80

Max. bolt size M8

Max. height of interface (mm) 630

Max. width of interface (mm) 41

### **Features**

Functionality Tilt Service position No