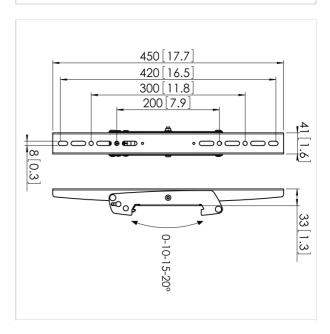

The PFS 3304 is suitable for medium to large sized displays up to 80 kg with a max. vertical fitment of 420 mm. For creating a ceiling solution combine the PFS 3304 with a Connect-it ceiling plate, pole (PUC 25xx Series) and interface bar (PFB 34xx Series). For creating a floor solution combine the PFS 3304 with a Connect-it floor plate/ trolley, pole (PUC 27xx Series) and interface bar (PFB 34xx Series). The PFS 3304 can also be combined with the motorized products (PFFE 7110, PFTE 7112, PFWE 7150).

### **Product specifications**

Product type number PFS 3304
Article number (SKU) 7233040
Colour Black

EAN single box 8712285318863
Tilt Tilt up to 20°
Guarantee 5 years
Max. weight load (kg) 80
Max. bolt size M8
Max. height of interface (mm) 450