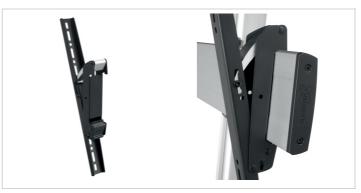

#### **Key benefits**

- Endlessly expandable
- Quick and easy installation
- Fine tuning during installation
- Theft prevention
- TÜV certified

The PFS 3304 interface display strips is part of the modular Connect-it system with which you can create your own ceiling or floor solution for medium to large sized displays.

The PFS 3304 is suitable for medium to large sized displays up to 80 kg with a max. vertical fitment of 420 mm. For creating a ceiling solution combine the PFS 3304 with a Connect-it ceiling plate, pole (PUC 25xx Series) and interface bar (PFB 34xx Series). For creating a floor solution combine the PFS 3304 with a Connect-it floor plate/ trolley, pole (PUC 27xx Series) and interface bar (PFB 34xx Series). The PFS 3304 can also be combined with the motorized products (PFFE 7110, PFTE 7112, PFWE 7150).