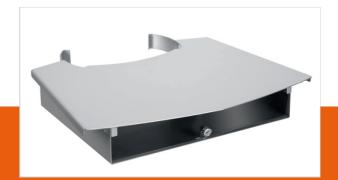

## **PFA 9034 Locking cabinet**

Article number (SKU)
Colour

7390344 Silver

PFA 9034 is a lockable cabinet/shelve for PFT 2520, PFF 2410 and PPT 2300  $\,$ 

PFA 9034 can be used as shelve but also a DVD player or laptop PC can be secured in the cabinet. A lockable cover plate prevents unauthorised operation of DVD player or PC. The cover plate is infra red transparent for remote controls. The locking cabinet can be used on both front and back of the trolley or stand.