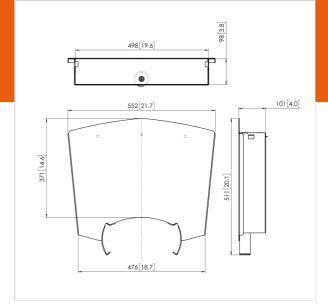

## **Specifications**

## **Product specifications**

Product type number PFA 9034 Article number (SKU) 7390344 Colour Silver

EAN single box 8712285315022

Guarantee 5 years