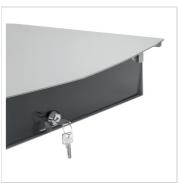

## **PFA 9034 Locking cabinet**

Article number (SKU)
Colour

7390344 Silver

PFA 9034 is a lockable cabinet/shelve for PFT 2520, PFF 2410 and PPT 2300  $\,$ 

PFA 9034 can be used as shelve but also a DVD player or laptop PC can be secured in the cabinet. A lockable cover plate prevents unauthorised operation of DVD player or PC. The cover plate is infra red transparent for remote controls. The locking cabinet can be used on both front and back of the trolley or stand.