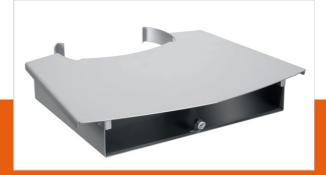

## **PFA 9034 Locking cabinet**

Article number (SKU) Colour

7390344 Silver

PFA 9034 is a lockable cabinet/shelve for PFT 2520, PFF 2410 and PPT 2300  $\,$ 

PFA 9034 can be used as shelve but also a DVD player or laptop PC can be secured in the cabinet. A lockable cover plate prevents unauthorised operation of DVD player or PC. The cover plate is infra red transparent for remote controls. The locking cabinet can be used on both front and back of the trolley or stand.