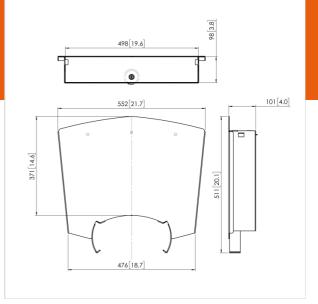

## **Specifications**

## **Product specifications**

| Product type number  | PFA 9034      |
|----------------------|---------------|
| Article number (SKU) | 7390344       |
| Colour               | Silver        |
| EAN single box       | 8712285315022 |
| Guarantee            | 5 years       |