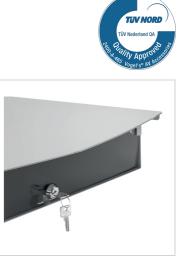

## **PFA 9034 Locking cabinet**

Article number (SKU) Colour

7390344 Silver

PFA 9034 is a lockable cabinet/shelve for PFT 2520, PFF 2410 and PPT 2300  $\,$ 

PFA 9034 can be used as shelve but also a DVD player or laptop PC can be secured in the cabinet. A lockable cover plate prevents unauthorised operation of DVD player or PC. The cover plate is infra red transparent for remote controls. The locking cabinet can be used on both front and back of the trolley or stand.