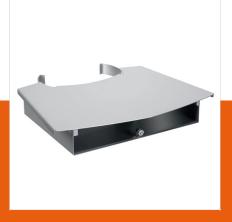

## **PFA 9034 Locking cabinet**

Article number (SKU) Colour

7390344 Silver

PFA 9034 is a lockable cabinet/shelve for PFT 2520, PFF 2410 and PPT 2300  $\,$ 

PFA 9034 can be used as shelve but also a DVD player or laptop PC can be secured in the cabinet. A lockable cover plate prevents unauthorised operation of DVD player or PC. The cover plate is infra red transparent for remote controls. The locking cabinet can be used on both front and back of the trolley or stand.