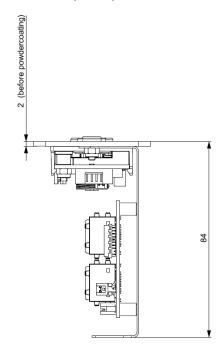

## **Specifications**

| Mechanical          |                            |  |
|---------------------|----------------------------|--|
| Material            | Steel                      |  |
| Color               | Tiger coating Carbon 01    |  |
| Size (mm)           | 155 (w) × 50 (h) × 85 (d)  |  |
| Size packed (mm)    | 190 (w) × 85 (h) × 105 (d) |  |
| Weight (g)          | 280                        |  |
| Weight packed (g)   | 360                        |  |
| Electrical          |                            |  |
| Voltage             | 48 VDC                     |  |
| Consumption         | 3.5 W                      |  |
| Microphone Input    |                            |  |
| Dynamic range       | > 90 dB                    |  |
| Frequency response  | 20-20,000 Hz               |  |
| THD @ nominal level | 0.1%                       |  |

#### Side View (in mm)

All information copyright **Televic Conference**, 2015. Version 1.0, October 2015

Leo Bekaertlaan 1 · 8870 Izegem · Belgium

Tel. +32 51 30 30 45 Fax +32 51 31 06 70

E-mail: conference@televic.com