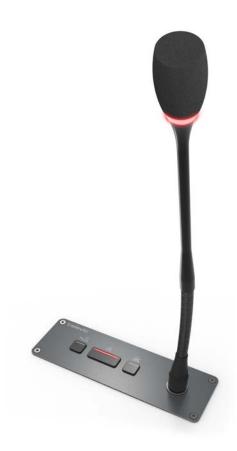

# Confidea F-CM

Confidea Flushmount Chairman Microphone Unit

## **Description**

The Confidea F-CM is Televic's microphone panel for the chairman, for use in basic discussion systems. Its small form factor, housed in an elegant casing, permits a minimalistic integration into any meeting room furniture. Since the Confidea F-CM panel has no integrated speaker, it is intended for use at venues where a room sound system is already installed. The panel has a screw-lock connector to fit a removable microphone (available in 30, 40 or 50 cm versions). The chairman version has 2 additional buttons compared to the delegate unit: "Next-in-line" and "Priority".