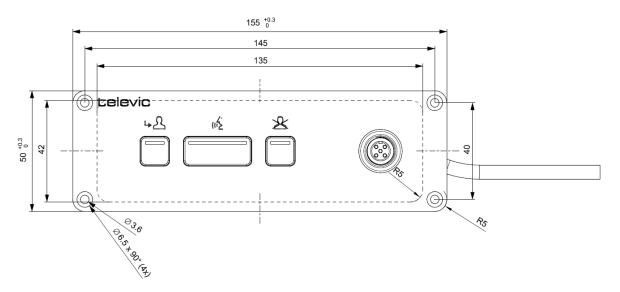

## **Specifications**

| Mechanical          |                            |  |
|---------------------|----------------------------|--|
| Material            | Steel                      |  |
| Color               | Tiger coating Carbon 01    |  |
| Size (mm)           | 155 (w) × 50 (h) × 85 (d)  |  |
| Size packed (mm)    | 190 (w) × 85 (h) × 105 (d) |  |
| Weight (g)          | 280                        |  |
| Weight packed (g)   | 360                        |  |
| Electrical          |                            |  |
| Voltage             | 48 VDC                     |  |
| Consumption         | 3.5 W                      |  |
| Microphone Input    |                            |  |
| Dynamic range       | > 90 dB                    |  |
| Frequency response  | 20-20,000 Hz               |  |
| THD @ nominal level | 0.1%                       |  |

#### Front View (in mm)